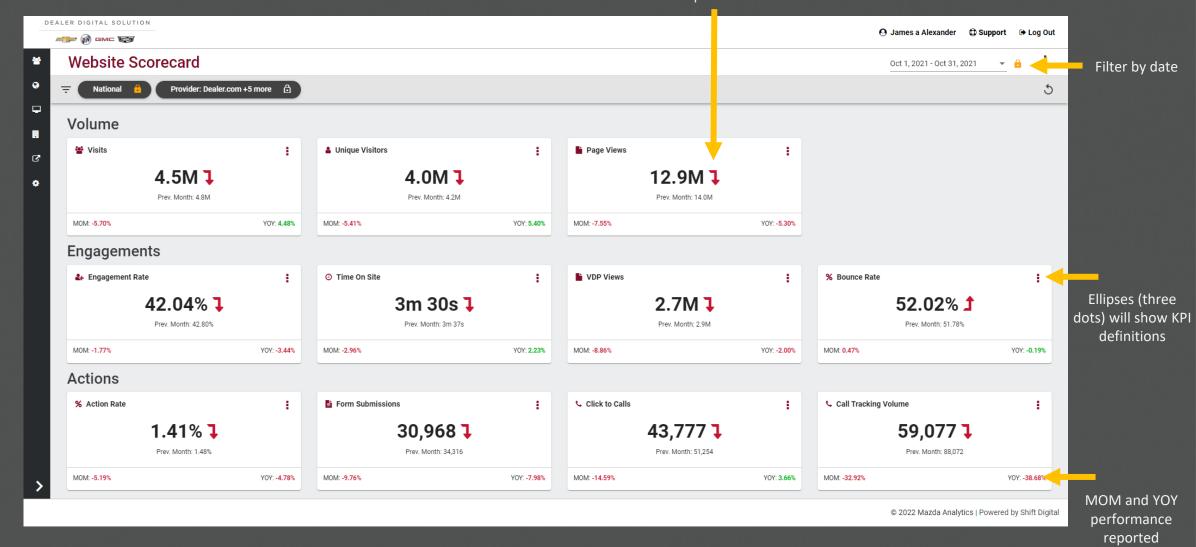

## **Website Summary**

View
benchmark
performance '
by Nation,
Region, District