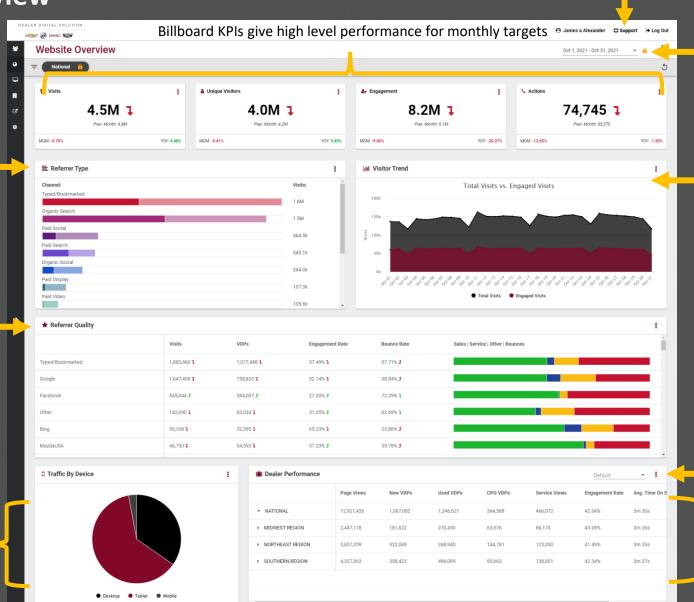

### **Website Scorecard**

# Red arrows will indicate negative MOM performance, green arrows will indicate positive MOM performance