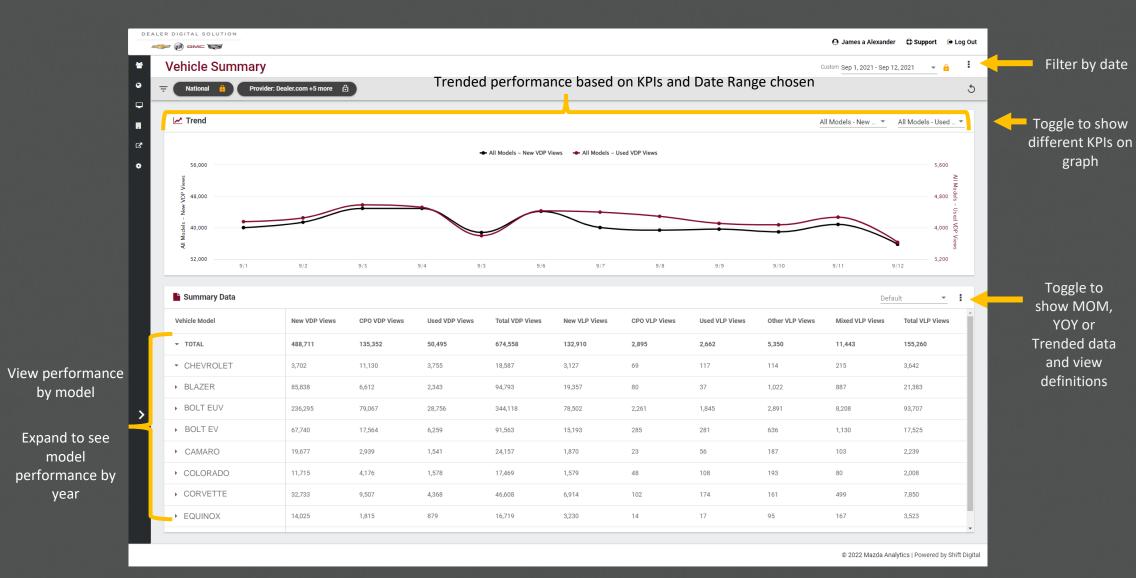

ry of where your website visits come from

Referrer Quality
Performance – shows which
sites customers are coming
from before they land on
the dealer website & highlevel performance

View traffic by device type – desktop, mobile, tablet



Filter by date

Trended Traffic

Filter to MOM or YOY and view definitions

View benchmark performance by Nation, Region, District

### **Website Scorecard**

# Red arrows will indicate negative MOM performance, green arrows will indicate positive MOM performance



## **Website Summary**



View
benchmark
performance '
by Nation,
Region, District

### **Website Referrer Report**



category Expand category to

by referring

see performance by channel

graph

Toggle to

show MOM, YOY or

Trended data

and view

definitions

## **Website Vehicle Report**



### DEALER DIGITAL SOLUTION







Questions? Please contact the GMDC Dealer Support Team: 800-655-2594 | info@gmdealerdigital.ca