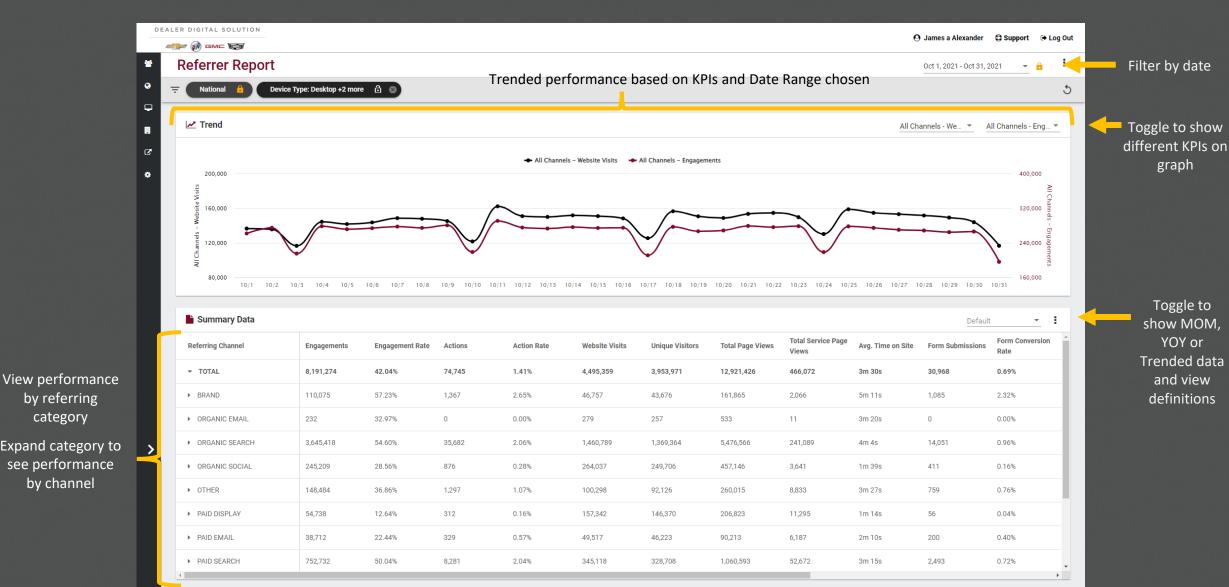

### **Website Referrer Report**

category Expand category to

by referring

see performance by channel

graph

Toggle to

show MOM, YOY or

Trended data

and view

definitions